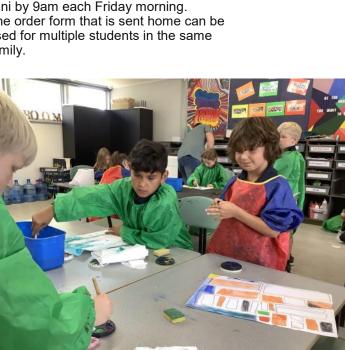

### <u>Lunch Orders</u> - available each Friday via our canteen.

How to make an order: write what you would like to order on an envelope or fill in the order form attached with the correct money and make sure that it is handed in to Gini by 9am each Friday morning. The order form that is sent home can be used for multiple students in the same family.