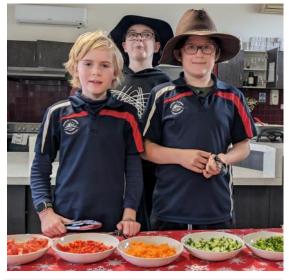

**Taco Day** - was held on Friday 26th of May. Students participated in preparing and serving delicious tacos. Thanks Gini for organising this event.

Address: 2612 Kulkyne Way, Nangiloc, 3494 BSB: 063 520 Account No. 10150458 Phone: 03 5029 1483 Ben: 0429 264 448 Email: nangiloc.colignan.ps@education.vic.gov.au