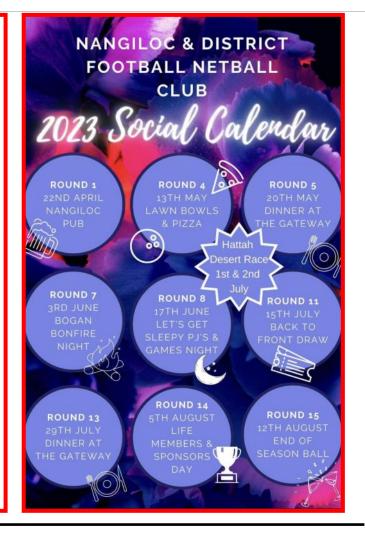

#### WE NEED YOUR HELP!!

The Nangiloc Football & Netball Club are seeking volunteers to help in the canteen for the upcoming 2023 season. Shifts are 1.5hrs on the following Saturday home games:

| April 22 | July 8   |
|----------|----------|
| May 13   | July 15  |
| June 3   | August 5 |
| June 17  |          |

Free entry to game for volunteers.

For more information, please contact:

Sheena Allomes 0447 530 356

Or

Kate Mansell 0407 150 885

TERM 2 - 2023 Community Play Coaching

**Red Cliffs Lawn Tennis Club** 

Mon - 3.30-4pm @\$6 4-year-old Hot Shots