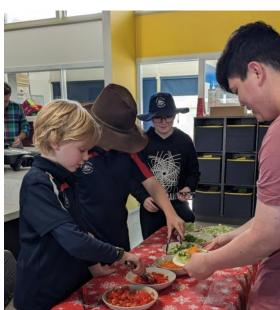

**Taco Day** - was held on Friday 26th of May. Students participated in preparing and serving delicious tacos. Thanks Gini for organising this event.

Address: 2612 Kulkyne Way, Nangiloc, 3494 BSB: 063 520 Account No. 10150458 Phone: 03 5029 1483 Ben: 0429 264 448 Email: nangiloc.colignan.ps@education.vic.gov.au